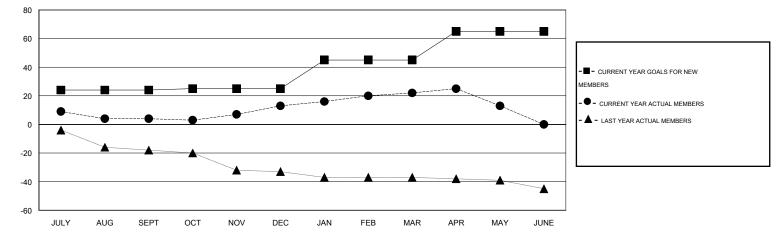

#### GOALS AND ACTUAL MEMBERS CUMULATIVE

| DROPPED CLUBS: 0 | 28 CLUBS OF 48 ADDED 1 OR MORE | GENDER DISTRIBUTION   |        |  |
|------------------|--------------------------------|-----------------------|--------|--|
|                  | NEW MEMBERS                    | MALE 791 (78          |        |  |
| DROPPED MEMBERS  |                                | FEMALE 219 (21        | .00 %) |  |
| DECEASED 8       | CLICK HERE FOR HEALTH          | FAMILY UNIT MEMBERS   | 109    |  |
| CLUB CANCELLED 0 | ASSESSMENT DATA                | HEAD OF HOUSEHOLD     | 54     |  |
| OTHER 71         |                                | NON-HEAD OF HOUSEHOLD | 55     |  |
| TOTAL 79         |                                |                       |        |  |